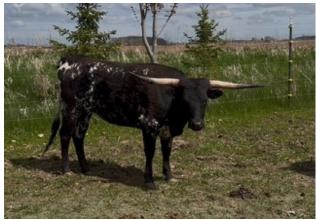

## **RLL Sam's Coal Run**

07/09/2023 Date of Birth: Registration 1: CI347846

Breeder: Ritchie Land & Livestock Owner: SeVere Cattle Ranch

Beautiful black and white mottled heifer from the legendary Sam Chex 708. He was the 2017, 2018, 2019 and 2020 HSC tip tip Champion. He was also the 2018 Bull Alley Champion. Who's dam was none other than BL Sadie, which was sired by Farlap Chex. The topside is second to none. RLL SCR's bottom side is just as impressive. Hailing from the Dauntless Longhorns program in New Braunfels, TX; her dam is Dauntless Coal

TTT: 45.2500 on 03/16/2025

RLL Sam's Coal Run

DAUNTLESS COAL RUN

Courtesy of SeVere Cattle Ranch

**JOAQUIN** 

**BL SADIE** 

DAUNTLESS COAL TRAIN

**DAUNTLESS BISCUIT** RUNNER