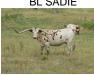

## **RLL Sam's Coal Run**

07/09/2023 Date of Birth: Registration 1: CI347846

Breeder: Ritchie Land & Livestock Owner: SeVere Cattle Ranch

Beautiful black and white mottled heifer from the legendary Sam Chex 708. He was the 2017, 2018, 2019 and 2020 HSC tip tip Champion. He was also the 2018 Bull Alley Champion. Who's dam was none other than BL Sadie, which was sired by Farlap Chex. The topside is second to none. RLL SCR's bottom side is just as impressive. Hailing from the Dauntless Longhorns program in New Braunfels, TX; her dam is Dauntless Coal

TTT: 45.2500 on 03/16/2025

RLL Sam's Coal Run

DAUNTLESS COAL RUN

Courtesy of SeVere Cattle Ranch

**JOAQUIN** 

**BL SADIE** 

DAUNTLESS COAL TRAIN

**DAUNTLESS BISCUIT** RUNNER