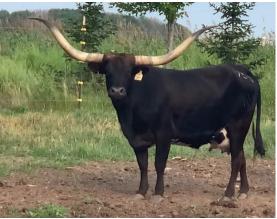

## **HR Shady**

| Date of Birth:         |
|------------------------|
| <b>Registration 1:</b> |
| Sale Price:            |
| Breeder:               |
| Owner:                 |

09/28/2017 CI311875 \$ Kent & Sandy Harrell Severe Cattle Ranch

A solid black Rowdy HR daughter bred to Rebel HR, a proven, magical cross. Her maternal grand dam won Grand Champion Female at the Tulsa State Fair every time she entered. She is exposed to REBEL HR on 11-17 -20 for a fall 2021 calf.

**Total Horn:** TTT: **Right Base:** Left Base: Base: Composite:

HR Shady

80.0000 on 03/09/2021 63.7500 on 03/09/2021 12.5000 on 03/09/2021 12.5000 on 03/09/2021 11.5000 on 04/01/2019 168.7500 on 03/09/2021 ROWDY HR