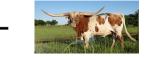

A solid black Rowdy HR daughter bred to Rebel HR, a proven, magical cross. Her maternal grand dam won Grand Champion Female at the Tulsa State Fair every time she entered. She is exposed to REBEL HR on 11-17 -20 for a fall 2021 calf.

**Total Horn:** TTT: **Right Base:** Left Base: Base: Composite:

HR Shady

80.0000 on 03/09/2021 63.7500 on 03/09/2021 12.5000 on 03/09/2021 12.5000 on 03/09/2021 11.5000 on 04/01/2019 168.7500 on 03/09/2021 ROWDY HR